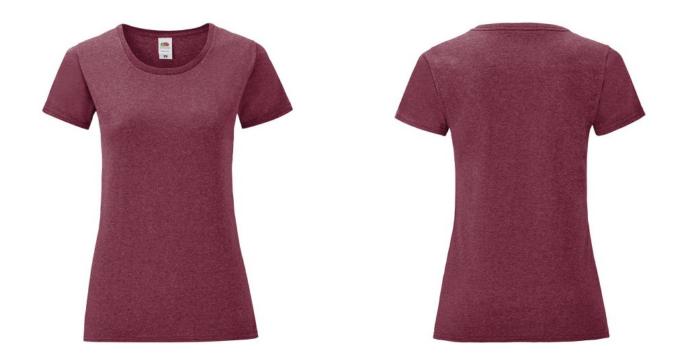

### **Basic informations**

Size: M

Color: Heather burgundi

## **Specification**

Fruit of the Loom, LADIES ICONIC 150T, women's cotton T-shirt, white. T-shirt made from 52% cotton 48% polyester. T-shirt 150gm / m2. Regular size T-shirt with modern cut, normal collar. Modern design. Branded T-shirt. Branding Type: DTG, screen printing. In pack: 72 Piece